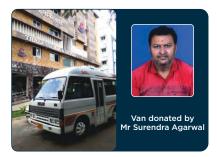

#### 14 Nov 2019

Mr Surendra Agarwal had donated Swaraj Mazda 13 seater vehicle for conducting blood donation camps.