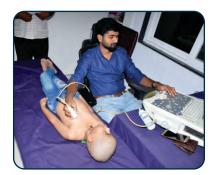

# Kamala Hospital and Research Centre for Thalassemia and Sickle Cell patients (A unit of Thalassemia and Sickle Cell Society)

TSCS is the only transfusion centre in India with more than 2695 Thalassemia and Sickle Cell Anemia patients with age group ranging from anywhere 3 months to around 40 years, as on December 2019. As children affected with Thalassemia need blood transfusions throughout their life, the programme provides free blood and transfusion facilities to the children registered. The programme seeks to increase the lifespan of marginalised and poor families affected by Thalassemia and SCA as they are unable to afford the treatment. This is also helping them improve the health of Thalassemia and SCA affected children and prolonging their life. We strive to give these children full support and strength in painful crisis. We also encourage and counsel to develop confidence in affected children to lead a normal life as any other human being.

# Vuppala Venkaiah Memorial Blood Bank

Vuppala Venkaiah Memorial Blood Bank started in 2010, keeping in mind the need for safe Blood for our own Thalassemia and Sickle Cell patients. This is one of the major effort to keep the children away from any issues/adverse reactions arising of unsafe blood transfusion. We are counted/ranked among the best NGO - run blood banks. We have a better number of voluntary donations from various organizations in and around Hyderabad. Our prompt and proactive actions ensure blood safety and maintain better quality of components. TSCS Blood Bank supports almost 1300 in house Thalassemia infected kids and also caters to the needs of nearby hospital on daily basis.