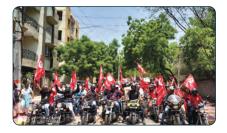

#### 05 May 2019

**Bike-rally:** On the occasion of World Thalassemia Day (8thMay) a Bike Rally was organized by TSCS on 5th May, 2019 in association with Wanderers: The Royal Enfield Bullet Club of Hyderabad. Nearly 100 bikers traveled around the city spreading awareness on Thalassemia with banners and flags.