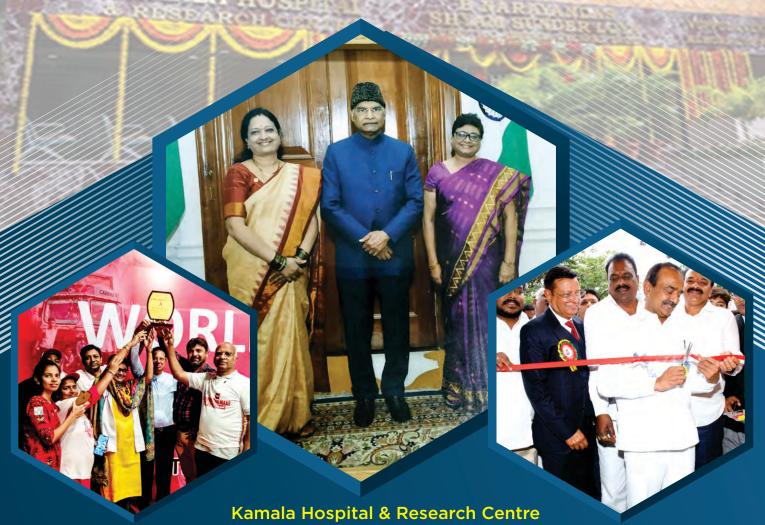

# **Cover Page Story**

Ms Ratnavali Vice President of TSCS was invited to Rashtrapati Bhavan to interact with Hon'ble President Shri Ram Nath Kovind ji on 03rd January, 2020 for her significant work on Thalassemia and Sickle Cell Anemia. Dr Suman Jain, Secretary also joined her for the interactive session with Hon'ble President.

#### 09 Aug 2019

Thalassemia and Sickle Cell Society (TSCS) is the world's largest NGO dedicated to the prevention and eradication of the disease. On it's way to expansion to serve patients with best quality services under one roof, constructed a new building in Raghavendra Colony, Shivarampally with support from well-wishers and philanthropists.

On the occasion of its inaugural function, Honorable Health Minister, Telangana State Shri. Etela Rajender Garu was the Chief Guest, Honourable MP-Chevella Dr Gaddam Ranjit Reddy Garu, Honourable MLA, Rajendranagar, Shri T Prakash Goud Garu, Retd., Additional Director General of Police, Maharastra, Shri VV Laxminarayana Garu, Entrepreneur Shri Shyam Sunder Loya Ji, Chairman, Vasudha Foundation-Shri Mathena Venkata Ramaraju Garu, Spiritual Scientist Shri VSR Murthy Garu, Proprietor, Sri Krishna Jewellery Mart Shri Uppala Pradeep Garu were the guest of honour.