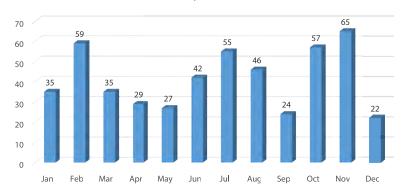

Monthly HPLC Tests

During the year 496 HPLC tests were done for patient's siblings, parents and their relatives at free of cost. Out of which 39%, 14% of them were Thalassemia and Sickle Cell carriers respectively