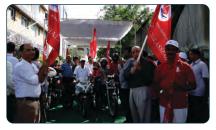

#### 05 May 2019

**Bike-rally:** On the occasion of World Thalassemia Day (8thMay) a Bike Rally was organized by TSCS on 5th May, 2019 in association with Wanderers: The Royal Enfield Bullet Club of Hyderabad. Nearly 100 bikers traveled around the city spreading awareness on Thalassemia with banners and flags.