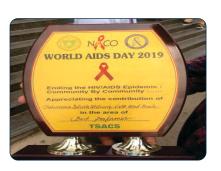

Blood Bank has successfully completing 10 years of service. Since beginning we have collected 1, 60,721 units of blood from 2015 voluntary blood donation camps in and around Hyderabad. Out of which 1, 00,091 (62.27%) units of blood was given to Thalassemia and Sickle Cell patients at free of cost and 55,688 (34.65%) units of blood given to Government Hospitals and General Issues. During the year Blood Bank has actively participated different programmes like World AIDS Day, World Blood Donors Day conducted by TSACS, MNC's etc. Our Blood Bank was awarded as the **Best Performer - for organizing 100% voluntary blood donation camps during the year 2019** by TSACS.

# 01 Dec 2019

On the occasion of World Aids Day, a rally was organized by TSACS in association with Thalassemia and Sickle Cell Society and others on 1st December 2019. Blood Bank of TSCS was awarded as the Best Performer.