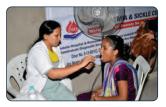

TSCS organises periodical medical check-up for all patients on bi-monthly basis at free of cost. We have conducted five screening camps during the year 2019. Around 600 patients were screened for Dental, 2D Echo, General check-up & ENT.