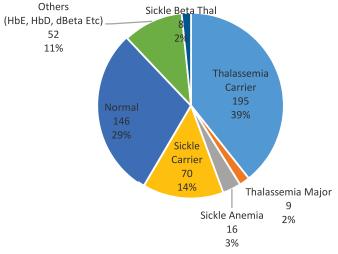

#### **Patient Profile**

| Classifications of Disease         |               |  |  |  |
|------------------------------------|---------------|--|--|--|
| Type of Disease No of patients (%) |               |  |  |  |
| Thalassemia Major                  | 1831 (67.94%) |  |  |  |
| Thalassemia Intermedia             | 98 (3.63%)    |  |  |  |
| Sickle Beta Thalassemia            | 159 (5.90%)   |  |  |  |
| Sickle Cell Anemia                 | 496 (18.40%)  |  |  |  |
| E- Beta Thalassemia                | 49 (1.81%)    |  |  |  |
| Others                             | 62 (2.30%)    |  |  |  |
| Grand Total                        | 2695          |  |  |  |

# 65% of cases are Thalassemia major.