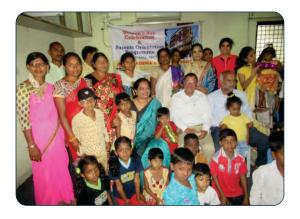

#### 24 Nov 2019

An event was organized by Sun Pharma Laboratories Limited for thalassemia and sickle cell anemia patients to celebrate children's day on 24th November, 2019 at Thalassemia and Sickle Cell Society. Dancing, Singing, Elocution and Games competitions were conducted to motivate the children to show their hidden talents and to make them feel that they are no less than normal children. Children participated in the competitions with great enthusiasm and zeal. The event was a grand success and thanks to Sun Pharma Laboratories Limited for organizing the event.