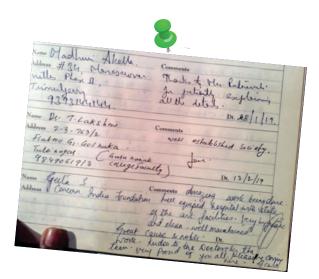

# **Bankers and Auditor**

| Canara Bank         |  |  |
|---------------------|--|--|
| Pattargatti Branch, |  |  |
| Hyderabad           |  |  |

NVS Murty& Co Secunderabad, Telangana