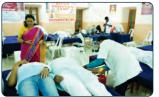

# Vuppala Venkaiah Memorial Blood Bank

Vuppala Venkaiah Memorial Blood Bank started in 2010, keeping in mind the need for safe Blood for our own Thalassemia and Sickle Cell patients. This is one of the major effort to keep the children away from any issues/adverse reactions arising of unsafe blood transfusion. We are counted/ranked among the best NGO - run blood banks. We have a better number of voluntary donations from various organizations in and around Hyderabad. Our prompt and proactive actions ensure blood safety and maintain better quality of components. TSCS Blood Bank supports almost 1300 in house Thalassemia infected kids and also caters to the needs of nearby hospital on daily basis.

Blood Bank has successfully completing 10 years of service. Since beginning we have collected 1, 60,721 units of blood from 2015 voluntary blood donation camps in and around Hyderabad. Out of which 1, 00,091 (62.27%) units of blood was given to Thalassemia and Sickle Cell patients at free of cost and 55,688 (34.65%) units of blood given to Government Hospitals and General Issues. During the year Blood Bank has actively participated different programmes like World AIDS Day, World Blood Donors Day conducted by TSACS, MNC's etc. Our Blood Bank was awarded as the **Best Performer - for organizing 100% voluntary blood donation camps during the year 2019** by TSACS.