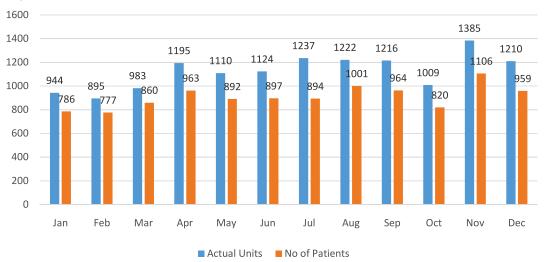

#### No of Patients vs Transfusion Units

Actual total no of patients visit are 10,919 and actual number of units given for patients are 13,530 during the year.