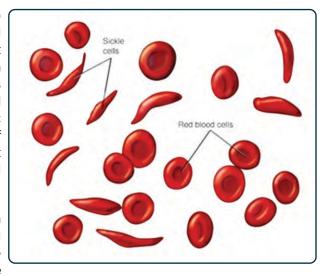

# Vuppala Venkaiah Memorial Blood Bank

Vuppala Venkaiah Memorial Blood Bank started in 2010, keeping in mind the need for safe Blood for our own Thalassemia and Sickle Cell patients. This is one of the major effort to keep the children away from any issues/adverse reactions arising of unsafe blood transfusion. We are counted/ranked among the best NGO - run blood banks. We have a better number of voluntary donations from various organizations in and around Hyderabad. Our prompt and proactive actions ensure blood safety and maintain better quality of components. TSCS Blood Bank supports almost 1300 in house Thalassemia infected kids and also caters to the needs of nearby hospital on daily basis.