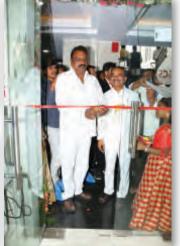

#### 09 Aug 2019

Thalassemia and Sickle Cell Society (TSCS) is the world's largest NGO dedicated to the prevention and eradication of the disease. On it's way to expansion to serve patients with best quality services under one roof, constructed a new building in Raghavendra Colony, Shivarampally with support from well-wishers and philanthropists.

On the occasion of its inaugural function, Honorable Health Minister, Telangana State Shri. Etela Rajender Garu was the Chief Guest, Honourable MP-Chevella Dr Gaddam Ranjit Reddy Garu, Honourable MLA, Rajendranagar, Shri T Prakash Goud Garu, Retd., Additional Director General of Police, Maharastra, Shri VV Laxminarayana Garu, Entrepreneur Shri Shyam Sunder Loya Ji, Chairman, Vasudha Foundation-Shri Mathena Venkata Ramaraju Garu, Spiritual Scientist Shri VSR Murthy Garu, Proprietor, Sri Krishna Jewellery Mart Shri Uppala Pradeep Garu were the guest of honour.