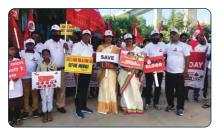

#### 14 June 2019

On the occasion of World Blood Donors Day, Thalassemia and Sickle Cell Society actively participated in the rally organised by TSACS, Hyderabad.

# 01 Dec 2019

On the occasion of World Aids Day, a rally was organized by TSACS in association with Thalassemia and Sickle Cell Society and others on 1st December 2019. Blood Bank of TSCS was awarded as the Best Performer.