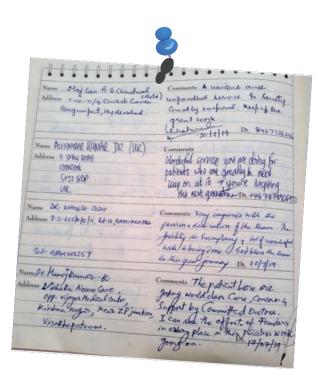

# **Bankers and Auditor**

| Canara Bank         |  |  |
|---------------------|--|--|
| Pattargatti Branch, |  |  |
| Hyderabad           |  |  |

NVS Murty& Co Secunderabad, Telangana