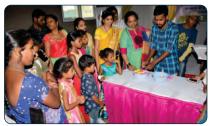

#### 8 May 2019

On the Occasion of World Thalassemia Day, a drawing competition was organised by TSCS for thalassemia children. All the children participated with great pomp and enthusisam. Gifts and cash prize were given to the three best performers.

#### 10 June 2019

On the occasion of World Thalassemia Day (08th May) one of our well-wisher Shri Surendra Agarwal ji sponsored a day out to Wonderla Amusement Park for thalassemia and sickle cell anemia children. Around 180 Thalassemia and Sickle Cell children, their parents and staff had a great day at wonderla.