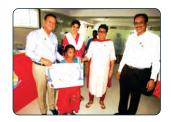

# **Cover Page Story**

Ms Ratnavali Vice President of TSCS was invited to Rashtrapati Bhavan to interact with Hon'ble President Shri Ram Nath Kovind ji on 03rd January, 2020 for her significant work on Thalassemia and Sickle Cell Anemia. Dr Suman Jain, Secretary also joined her for the interactive session with Hon'ble President.