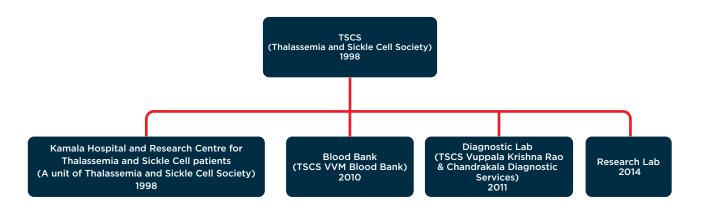

#### **Organogram of Society**

Thalassemia and Sickle Cell Society (TSCS) is a registered Non-Profit Organisation with registration number 5359 striving towards the better treatment and management of the patients affected with Thalassemia and Sickle Cell Anemia. It is the only place in the state of Telangana and Andhra Pradesh with all the facilities including Blood Bank, Transfusion Centre, Diagnostic centre and Research Lab under one roof catering to the management requirements of more than 2600 patients. TSCS was established in the year 1998 by patient's parents, doctors, and well – wishers, with the motto to provide comprehensive care, cure and counselling to people suffering with Thalassemia and Sickle Cell Anemia. TSCS has recently collaborated with Sankalp India Foundation, Bangalore to bless the thalassemia children with a permanent cure through Bone Marrow Transplantation.