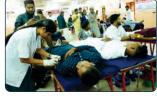

# Kamala Hospital and Research Centre for Thalassemia and Sickle Cell patients (A unit of Thalassemia and Sickle Cell Society)

TSCS is the only transfusion centre in India with more than 2695 Thalassemia and Sickle Cell Anemia patients with age group ranging from anywhere 3 months to around 40 years, as on December 2019. As children affected with Thalassemia need blood transfusions throughout their life, the programme provides free blood and transfusion facilities to the children registered. The programme seeks to increase the lifespan of marginalised and poor families affected by Thalassemia and SCA as they are unable to afford the treatment. This is also helping them improve the health of Thalassemia and SCA affected children and prolonging their life. We strive to give these children full support and strength in painful crisis. We also encourage and counsel to develop confidence in affected children to lead a normal life as any other human being.

# Vuppala Venkaiah Memorial Blood Bank

Vuppala Venkaiah Memorial Blood Bank started in 2010, keeping in mind the need for safe Blood for our own Thalassemia and Sickle Cell patients. This is one of the major effort to keep the children away from any issues/adverse reactions arising of unsafe blood transfusion. We are counted/ranked among the best NGO - run blood banks. We have a better number of voluntary donations from various organizations in and around Hyderabad. Our prompt and proactive actions ensure blood safety and maintain better quality of components. TSCS Blood Bank supports almost 1300 in house Thalassemia infected kids and also caters to the needs of nearby hospital on daily basis.