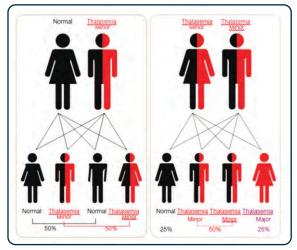

#### **Paper Publications**

Thalassemia and Sickle Cell Society has published 11 papers in National and International Journals. The following papers are published during the year:

- \*\* Bhargava Nupur, Jaitly Shashank, GoswamiSangam, Jain Suman, Chakraborty, Debojyoti, RamalingamSivaprakash. Generation and characterization of induced pluripotent stem cell line (IGIBiO01-A) from a sickle cell anemia patient with homozygous -globin mutation. Stem Cell Research 2019 39. 101484. Doi: 10.1016/j.scr.2019.101484.
- \*\* Sundaram Acharya, Arpit Mishra, Deepanjan Paul, Asgar Hussain Ansari, Mohd. Azhar, Manoj Kumar, Riya Rauthan, Namrata Sharma, MeghaliAich, Dipanjali Sinha, Saumya Sharma, Shivani Jain, Arjun Ray, Suman Jain, SivaprakashRamalingam, SouvikMaiti, Debojyoti Chakraborty Francisellanovicida Cas9 interrogates genomic DNA with very high specificity and can be used for mammalian genome editing Proceedings of the National Academy of Sciences Oct 2019, 116 (42) 20959-20968; DOI: 10.1073/pnas.1818461116.
- \*\* Agarwal RK, Sedai A, Ankita K, Parmar L, Dhanya R, Dhimal S, Sriniwas R, Gowda A, Gujjal P, H P, Jain S, Ramaiah JD, Jali S, Tallur NR, Ramprakash S, Faulkner L. Information Technology-Assisted Treatment Planning and Performance Assessment for Severe Thalassemia Care in Low- and Middle-Income Countries: Observational Study. JMIR Med Inform. 2019 Jan 23; 7(1):e9291. doi: 10.2196/medinform.9291.
- \*\* Gayatri Rangarajanlyer, Aruna Priya Kamireddy, Saroja Kondaveeti, Suman Jain, Qurratulain Hasan Establishing Mutational Spectrum of Beta Thalassemia by Molecular Screening in a Low Resource Setting Implications in Counseling and Prevention. International Journal of Public Health and Health Systems 2019; 4(2): 36-43.