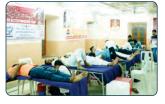

# Vuppala Venkaiah Memorial Blood Bank

Vuppala Venkaiah Memorial Blood Bank started in 2010, keeping in mind the need for safe Blood for our own Thalassemia and Sickle Cell patients. This is one of the major effort to keep the children away from any issues/adverse reactions arising of unsafe blood transfusion. We are counted/ranked among the best NGO - run blood banks. We have a better number of voluntary donations from various organizations in and around Hyderabad. Our prompt and proactive actions ensure blood safety and maintain better quality of components. TSCS Blood Bank supports almost 1300 in house Thalassemia infected kids and also caters to the needs of nearby hospital on daily basis.

Blood Bank has successfully completing 10 years of service. Since beginning we have collected 1, 60,721 units of blood from 2015 voluntary blood donation camps in and around Hyderabad. Out of which 1, 00,091 (62.27%) units of blood was given to Thalassemia and Sickle Cell patients at free of cost and 55,688 (34.65%) units of blood given to Government Hospitals and General Issues. During the year Blood Bank has actively participated different programmes like World AIDS Day, World Blood Donors Day conducted by TSACS, MNC's etc. Our Blood Bank was awarded as the **Best Performer - for organizing 100% voluntary blood donation camps during the year 2019** by TSACS.