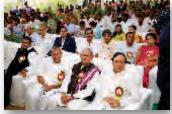

# **Cover Page Story**

Ms Ratnavali Vice President of TSCS was invited to Rashtrapati Bhavan to interact with Hon'ble President Shri Ram Nath Kovind ji on 03rd January, 2020 for her significant work on Thalassemia and Sickle Cell Anemia. Dr Suman Jain, Secretary also joined her for the interactive session with Hon'ble President.