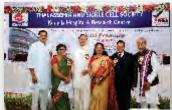

#### 09 Aug 2019

Thalassemia and Sickle Cell Society (TSCS) is the world's largest NGO dedicated to the prevention and eradication of the disease. On it's way to expansion to serve patients with best quality services under one roof, constructed a new building in Raghavendra Colony, Shivarampally with support from well-wishers and philanthropists.

On the occasion of its inaugural function, Honorable Health Minister, Telangana State Shri. Etela Rajender Garu was the Chief Guest, Honourable MP-Chevella Dr Gaddam Ranjit Reddy Garu, Honourable MLA, Rajendranagar, Shri T Prakash Goud Garu, Retd., Additional Director General of Police, Maharastra, Shri VV Laxminarayana Garu, Entrepreneur Shri Shyam Sunder Loya Ji, Chairman, Vasudha Foundation-Shri Mathena Venkata Ramaraju Garu, Spiritual Scientist Shri VSR Murthy Garu, Proprietor, Sri Krishna Jewellery Mart Shri Uppala Pradeep Garu were the guest of honour.