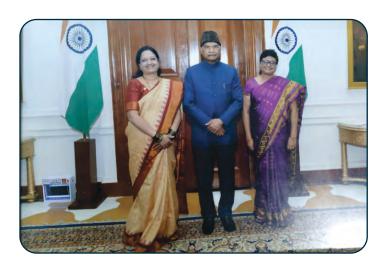

# **Cover Page Story**

Ms Ratnavali Vice President of TSCS was invited to Rashtrapati Bhavan to interact with Hon'ble President Shri Ram Nath Kovind ji on 03rd January, 2020 for her significant work on Thalassemia and Sickle Cell Anemia. Dr Suman Jain, Secretary also joined her for the interactive session with Hon'ble President.