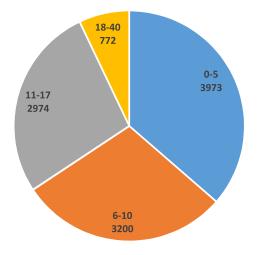

# Transfusion for different age groups

No of transfusions patients at different age groups during the year