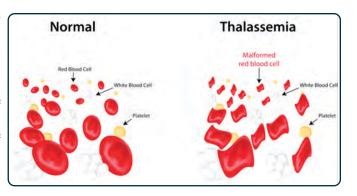

#### **Patient Profile**

| Classifications of Disease         |               |  |  |  |
|------------------------------------|---------------|--|--|--|
| Type of Disease No of patients (%) |               |  |  |  |
| Thalassemia Major                  | 1831 (67.94%) |  |  |  |
| Thalassemia Intermedia             | 98 (3.63%)    |  |  |  |
| Sickle Beta Thalassemia            | 159 (5.90%)   |  |  |  |
| Sickle Cell Anemia                 | 496 (18.40%)  |  |  |  |
| E- Beta Thalassemia                | 49 (1.81%)    |  |  |  |
| Others                             | 62 (2.30%)    |  |  |  |
| Grand Total                        | 2695          |  |  |  |

# 65% of cases are Thalassemia major.