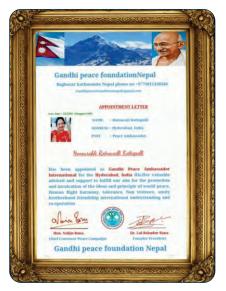

# 31 Aug 2019

Shri Ratnavali Kottapalliji has been appointed as Gandhi Peace Ambassador International for Hyderabad, India.