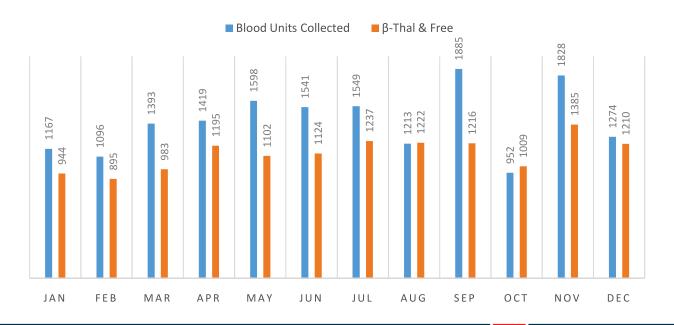

#### Collection of Blood units Vs Free issues to Thalassemia patients

#### Blood bank activities during 2019

| Sensitisation | Donation Camps |           | Discard of Blood | lss          | ues            |
|---------------|----------------|-----------|------------------|--------------|----------------|
| Programmes    |                | Collected | Units            | β-Thal& Free | Govt. Hospital |
| 258           | 201            | 16915     | 269              | 13522        | 836            |