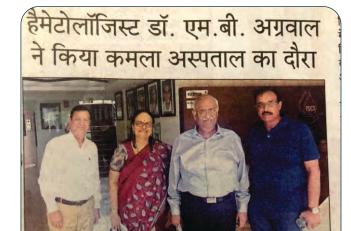

हैदराबाद, 7 अप्रैल-(मिलाप ब्यूरो) शिवरामपल्ली स्थित थैलीसीमिया एंड सिकल सेल सोसाइटी द्वारा संचालित कमला अस्पताल व अनुसंधान केन्द्र का आज प्रसिद्ध हैमेटोलॉजिस्ट डॉ. एम.बी. अग्रवाल ने दौरा किया।

आज यहाँ जारी प्रेस विज्ञप्ति के अनुसार, डाँ. एम.बी. अग्रवाल मुंबई में बॉम्बे हॉिस्पिटल, लीलावती अस्पताल, बीच कैंडी अस्पताल व अन्य अस्पतालों में सलाहकार हैमेटोलॉिजस्ट के रूप में कार्यरत हैं। अवसर पर सोसाइटी के अध्यक्ष चंद्रकांत अग्रवाल एवं नरेश राठी ने उन्हें अस्पताल में उपलब्ध सभी नवीनतम सुविधाओं की जानकारी दी। उन्हें केंद्र में आरंभ होने वाली बोन मैरो ट्रांसप्लांट एवं रीसर्च लैब सुविधा के बारे में जानकारी दी। अवसर पर डाँ. अग्रवाल ने थैलीसीिमक से ग्रस्त बच्चों स्वी के लिए कार्यरत संस्था का मार्गदर्शन व सहयोग करने का आश्वासन दिया।