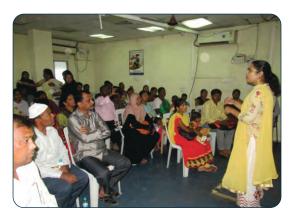

# 17 Dec 2019

An awareness talk on Thalassemia was delivered by Ms Ratnavali, Vice President, TSCS to 200 community workers from 11 districts at Telangana State Institute for Rural Development, Hyderabad.

# 30 Nov 2019

An awareness talk on Thalassemia was delivered to the staff at Shrinath Rotopack Pvt Ltd, Maheshwaram by Ms Ratnavali, Vice President, TSCS.