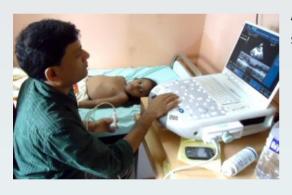

#### **Diagnostic Lab**

Thalassemia & Sickle Cell Society Vuppala Krishna Rao & Chandrakala Diagnostic Services started in September 2011 to provide services exclusively for thalassemia patients apart from general public round the clock. The wide range of lab testing services in bio chemis-

try clinical and has high quality precision equipment's that gives qualitative and quantitative analysis of biological fluids such as blood, serum, tissue, urine, stool

etc. The best thing is it provides at affordable lab testing services to all members of the communities. We can say that it is staff who are dedicated and committed giving their best of the services.