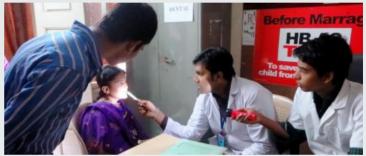

TSCS is putting all efforts to create awareness among youth, targeting high schools and colleges. Strong messages on prevention

are given during awareness programs. Bureaucrats and dignitaries from various walks of life visit our society to strengthen our awareness program among the society.

#### Other Activities of TSCS 2014-15

- Cognizant Staff came to TSCS on 19th July 2014 as a part of the CSR activity and had a great time with the Thalassemia kids making their day a memorable one.
- Graham Serjeant works as a full-time chairmen of a charity called the Sickle Cell Trust (Jamaica) formed in 1986 and responsible for the building of the Sickle Cell Clinic and of the Education Centre for Sickle Cell Disease at the University of the West Indies. Mr. Serjeant visited TSCS to share his 46 years of experience about this Sickle Cell disease.
- Dr. S.Ramamurthy Director Cognizant Foundation visited the facility and commented on the good work TSCS is doing towards society.
- Nov 13th Participated in children program conducted by Cognizant.
- Street Cause organized by students of Bhadruka College as an awareness talk and rally on thalassemia at Necklace Road on 4 Jan 2015
- Ora Fora Awareness session conducted on Thalassemia carrier status and importance of HbA2 Test in Oracle on 3rd March 2015