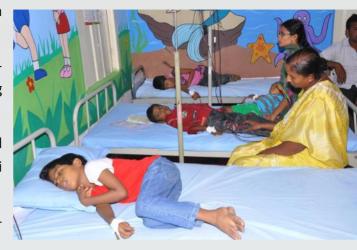

TSCS steps in to give hope for the hopeless by providing free blood transfusion which is very vital to keep such patients alive. Regular blood transfusion to children every 3-4 weeks brings hemoglobin content to normal level.

#### **Activities 2014-15**

- Our Facility has provision for 40 children at a time day care transfusion facility.
- We provide Saline washed blood and transfusion service and monitor the patients during transfusion
- Subsidy on Iron chelation (Kelfer , Asunra) and free iron chelating drug under Aarogyasri scheme to all white card holder
- Van for Blood Donation Camps and transporting patients in case of emergency.

#### **OTHER ACTIVITIES**

All through the year, patients are provided with the following services:

- Saline wash blood.
- Inpatient transfusion services.
- Regular check-up for thalassemia to maintain the haemoglobin level above 9-10g/dl
- ◆ Iron Chelation after 10-15 transfusion.
- Multi organ screening Camp every alternate month.
- Community awareness on the control of thalassemia
- Generic counselling for couples at risk. Counselling include parents, pregnant women, relative to any who are at risk or any trait of genetic condition.
- Thal Care is the World's first web based application for Thalassemia Management. It enables world class, affordable and accessible protocol driven thalassemia care locally even in limited resource setting. Thal Care Management System is started in society from October 2014