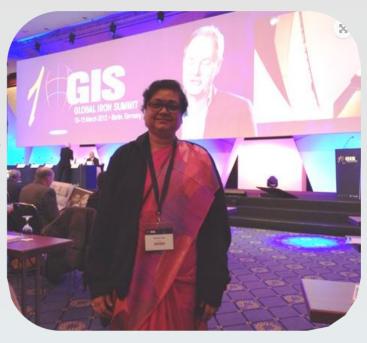

#### **Achievements**

- Dr Suman Jain gave presentation on Born-marrow Transplantation to pediatricians at IAP building, Hyderabad on 4 May 2014
- Dr Suman Jain along with Dr C Mehervani attended workshop on BMT arranged by Sankalp Foundation along with Cure2Children in Bangalore
- Dr Suman Jain attended Global Iron Summit –Berlin Germany (13-15<sup>th</sup> March 2015)
- Mrs K Rathnavali conducted many awareness camps in Kodad, Tirupathi, Eluru, IBM, Cognizant & Techseva
- Mrs. K Rathnavali received award from Syndicate Bank on Women's Day