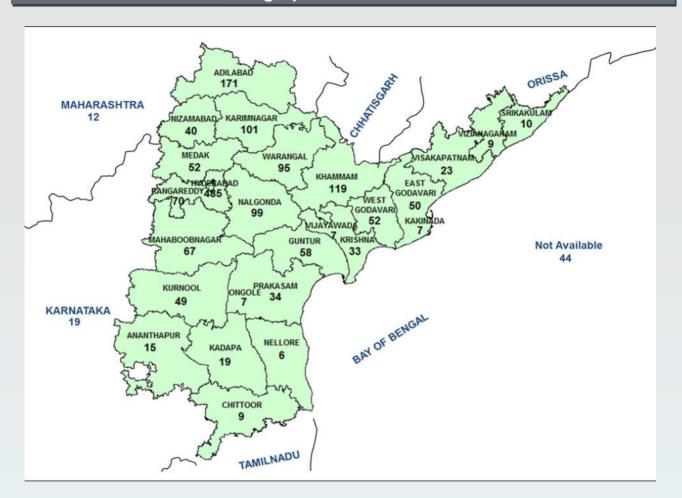

TSCS is the only transfusion center in the world with more than 2054 thalassemia/Sickle cell anemia patients with age group ranging from anywhere 3 months to above 30 years, as on March 2015.

New addition of this year is - Kamala Hospital & Research Centre for thalassemia and sickle cell patients along with Aarogyasri empanelment which in return helps the thalassemia children with white card holder to get free iron chelating drugs.

## **Demographic Statistical Data**

## 455 children were benefited by the medical camp conducted in the Yr 2014-15

| New cases registered | HPLC at Society<br>Couples/siblings | CVS referred to Fernandez<br>Hospital & CDFD | Splenectomy | Patients examined during the multi-organ screening camp |
|----------------------|-------------------------------------|----------------------------------------------|-------------|---------------------------------------------------------|
| 81                   | 346                                 | 28                                           | 9           | 455                                                     |