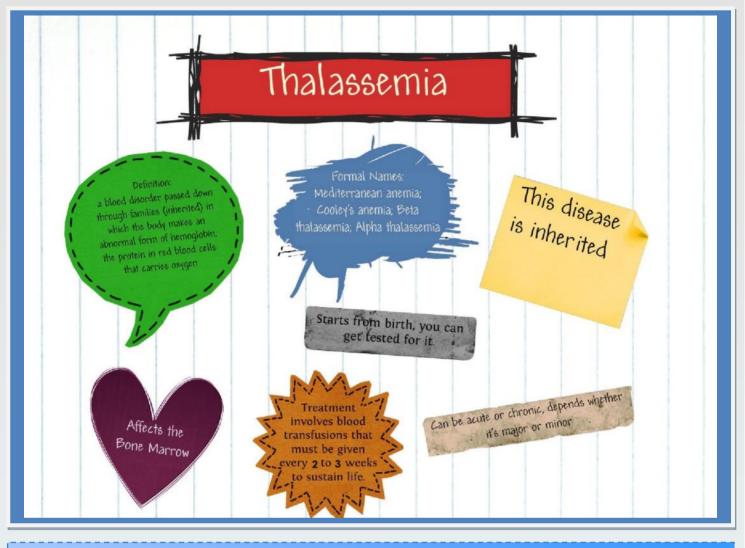

#### What is Thalassemia

Thalassemia is a group of inherited blood disorders characterized by mild to severe anemia caused by hemoglobin deficiency in the red blood cells. In individuals with thalassemia, the production of the oxygen-carrying blood pigment hemoglobin is abnormally low. There are two main types of thalassemia: alpha thalassemia and beta thalassemia. In each variant a different part of the hemoglobin protein is defective. Individuals with mild thalassemia may be practically symptom-free throughout their lives. Intermediate to severe cases are associated with a variety of symptoms, such as anemia, enlarged liver and spleen, increased susceptibility to infection, slow growth, thin and brittle bones, and heart failure.

**Treatment** 

Thalassemia major should be diagnosed as early as possible in order to prevent growth restriction, frail bones and infections in the first year of life. The infant's haemoglobin levels and development should therefore be monitored closely. If Hb is lower than 70% or the child shows signs of poor growth and development, regular transfusion is the treatment of choice. According to the WHO, the aim of this treatment is to retain a median haemoglobin value of 115 -120g/l. This can usually be achieved by carrying out transfusions of concentrated red blood cells at intervals of every three to four weeks.

#### **Facts About Thalassemia**

Thalassemia is a serious Inherited Blood Disorder.

- ♦ 4.5% of world population (250 million) is thalassemia minor.
- There are over 35 million Indians are carriers of the abnormal Gene for Thalassemia.
- It is estimated that about 100,000 infants are born with major Haemoglobinopathies every year in the world.
- ♦ 10,000 -12,000 Thalassemia children are born every year in our country.
- Survival depends upon repeated blood transfusion & costly medicines.
- Thalassemia can be prevented by awareness, pre-Marital / pre-conceptual screening followed by antenatal diagnosis is required.
- A simple test called Hb A2 which costs Rs.500/- can give a very clear picture of a Thalassemia carrier (HbA2 >3.5gm%). Preventing marriages between carriers will eradicate this disorder. Else, on an average expense of around 40 Lakhs is required to take care of the thalassemia patient assuming the average life is 40-50 years.