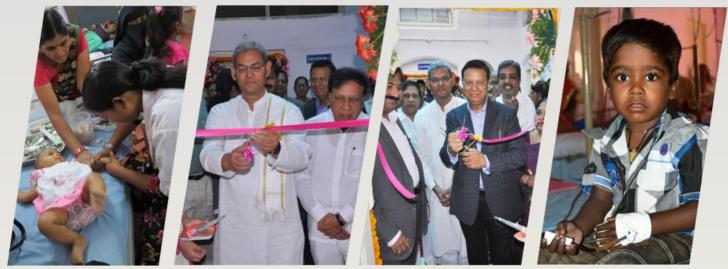

TSCS is putting all efforts to create awareness among youth, targeting high schools and colleges. Strong messages on prevention

are given during awareness programs. Bureaucrats and dignitaries from various walks of life visit our society to strengthen our awareness program among the society.

#### Other Activities of TSCS 2014-15

- Cognizant Staff came to TSCS on 19th July 2014 as a part of the CSR activity and had a great time with the Thalassemia kids making their day a memorable one.
- Graham Serjeant works as a full-time chairmen of a charity called the Sickle Cell Trust (Jamaica) formed in 1986 and responsible for the building of the Sickle Cell Clinic and of the Education Centre for Sickle Cell Disease at the University of the West Indies. Mr. Serjeant visited TSCS to share his 46 years of experience about this Sickle Cell disease.
- Dr. S.Ramamurthy Director Cognizant Foundation visited the facility and commented on the good work TSCS is doing towards society.
- Nov 13th Participated in children program conducted by Cognizant.
- Street Cause organized by students of Bhadruka College as an awareness talk and rally on thalassemia at Necklace Road on 4 Jan 2015
- Ora Fora Awareness session conducted on Thalassemia carrier status and importance of HbA2 Test in Oracle on 3rd March 2015