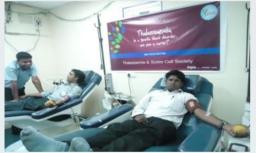

#### **Blood Bank**

Thalassemia & Sickle Cell Society Vuppala Venkaiah Memorial Blood Bank - Reflections of the blood quality can be witnessed by the growth of thalassemia children and we are proud of our services.

Launched in March 2010 with dedicated and committed staff working around the clock

Mr Aleem Baig and his team organizes blood donation camp on the occasion of Milad -un-Nabi every year and create awareness among donors and could get more than 1000 blood units.